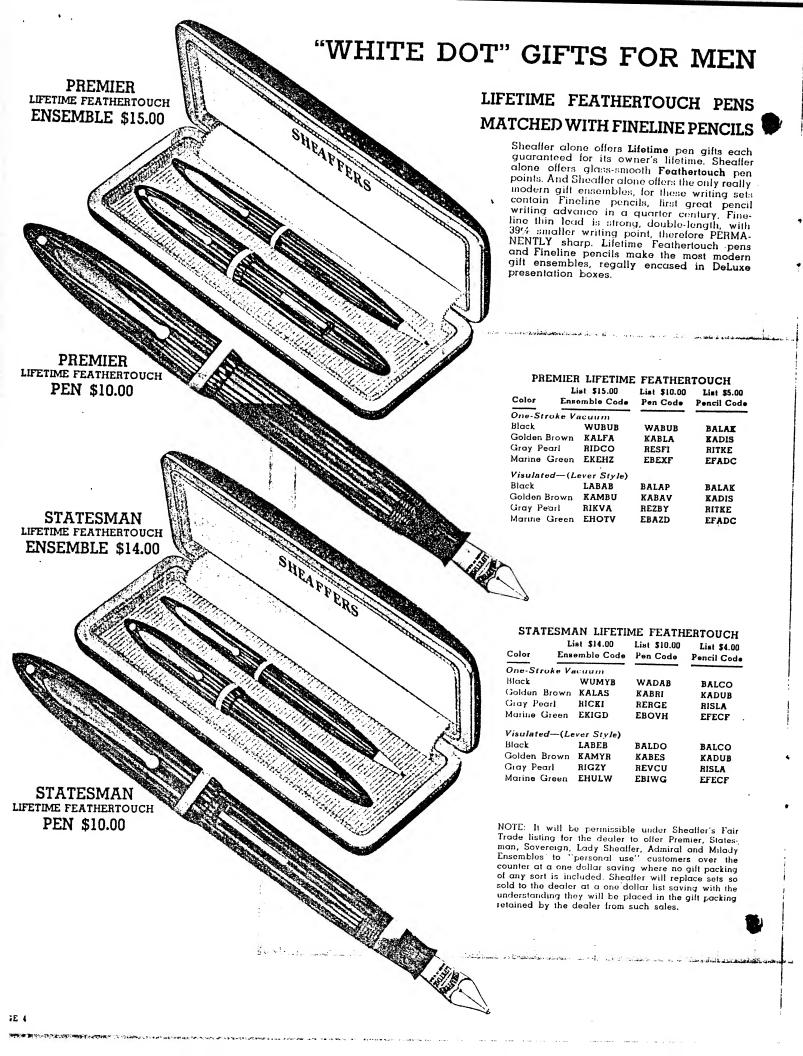

Sheaffer's introduced the one-stroke lever filler and one-stroke vacuum filler, the secure

screw cap that replaced the insecure slip-cap; unbreakable Radite holders that made perishable hard rubber obsolete; streamlined Balance design that did away with cap top-heaviness and banished finger cramp; the Lifetime Guarantee, the Feathertouch point that writes fine or regular (this velvety, gold-and-iridium point has platinum INSIDE the tiny pen slit); the FLO-RITE feed that insures instant writing and adjusts the fluid flow to every handwriting speed; the clip that holds securely, releases easily, and doesn't tear pockets; the Dry-Proof. desk set with point that stays ready-to-write indefinitely; the Propel-Repel-Expel pencil; and the first great pencil writing improvement in a quarter century—the FINELINE pencil, having strong DOUBLE-LENGTH THIN leads with 39% smaller writing point, and hence is PERMANENTLY sharp. Unless a writing set. contains FINELINE, it is not modern.

Women the nation over acclaim the modern beauty of Sheaffer's streamlined Balance design, gorgeously gift-packaged in the newly designed ladies' gift case. Quick to sense the supreme expression of sentiment, they appreciate the "White Dot" Lifetime Guarantee. lifelong reminder of the giver. And what woman doesn't prize "the latest"? That's the velvety Lifetime Feathertouch pen, MATCHED WITH THE NEW FINELINE PENCIL.